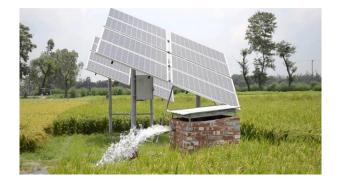

## **Solar Irrigation Pumping System**

Nava Tech offers an eco-friendly solar water pumping system that ensures a consistent and uninterrupted water supply throughout the day. This self-sufficient system operates solely on solar energy, eliminating the need for grid connectivity. Functioning optimally from 8 am to 5 pm daily, our range includes 1HP to 15HP DC/AC borewell pumps, catering to diverse water requirements. Embrace the power of solar energy with Nava Tech's solar water pumping system and take a step towards a more sustainable and self-reliant future in agriculture.