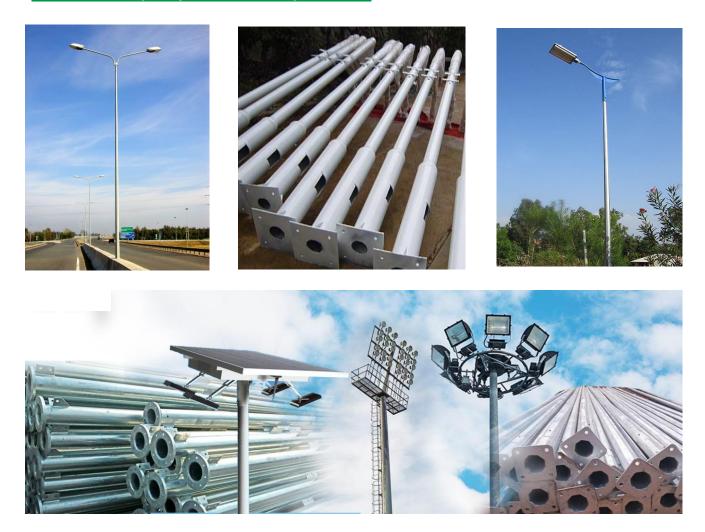

#### MS / HDG Poles (In-house manufacturing)

Nava Technologies specializes in the design, manufacture, testing, installation, and distribution of galvanized steel poles, including monopoles for power transmission and distribution, as well as a variety of lighting solutions such as AC street lights, landscape lights, decorative lights, and specialized poles for traffic and solar structures. Utilizing premium Indian steel, we leverage cutting-edge manufacturing techniques to produce a wide range of standard and custom lighting poles and structures suitable for street, area, decorative, traffic signal, mass transit, and high mast lighting applications.

Our manufacturing flexibility ensures uniform quality across all product sizes, enabling us to deliver tailor-made designs that meet specific client requirements and endure even the most challenging environments.

#### Production Capacity: 40 – 45 tons per month