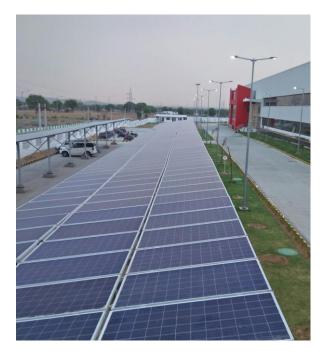

#### Solar Module Mounting Structures (In-house manufacturing)

Nava Technologies specializes in designing and manufacturing high-quality solar panel module mounting structures. Utilizing advanced software, we ensure optimal design for various installation sites. Nava Technologies selects premium quality galvanized steel for durability and corrosion resistance.

The fabrication process includes precise cutting, bending, welding, and machining, followed by surface treatments such as galvanization and powder coating for enhanced protection.

Assembly is meticulously performed to guarantee structural integrity and alignment. Through rigorous quality control, Nava Technologies delivers reliable and efficient mounting solutions, supporting the growth of sustainable solar energy.