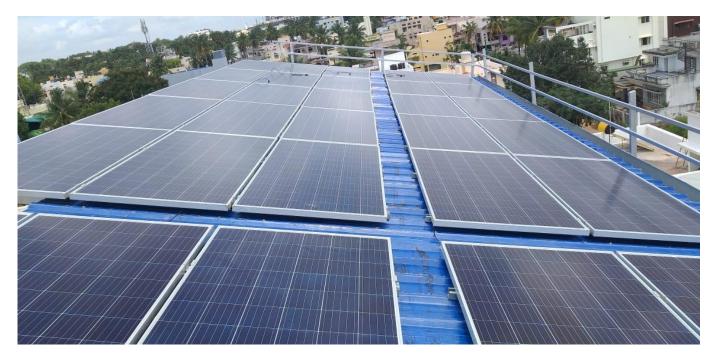

## Solar Rooftop System

A rooftop photovoltaic (PV) power station is an advanced photovoltaic system installed atop residential or commercial structures to generate solar electricity. This system encompasses photovoltaic modules, secure mounting systems, conductive cables, efficient solar inverters, and essential electrical accessories.

Rooftop photovoltaic (PV) stations offer unparalleled operational flexibility, capable of functioning autonomously or in conjunction with supplementary power sources such as diesel generators or wind turbines. This hybrid approach guarantees a consistent and dependable power supply, even in variable weather conditions or during peak demand periods.

Moreover, these systems empower installers with the opportunity to contribute to the energy grid. Surplus solar electricity can be fed back into the public grid, entitling the provider to a beneficial premium tariff for each kilowatt-hour generated. This not only recognizes the environmental benefits of solar energy but also provides a financial incentive that helps balance the initial investment costs of PV installations. The integration of rooftop PV systems thus serves as a catalyst for sustainable energy practices, encouraging wider adoption and supporting the transition towards a greener energy economy.