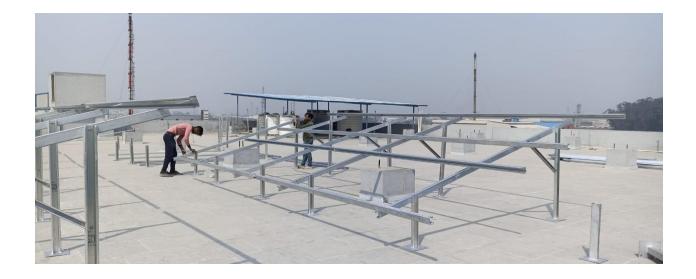

#### Solar Module Mounting Structures (In-house manufacturing)

Nava Technologies specializes in designing and manufacturing high-quality solar panel module mounting structures. Utilizing advanced software, we ensure optimal design for various installation sites. Nava Technologies selects premium quality galvanized steel for durability and corrosion resistance.

The fabrication process includes precise cutting, bending, welding, and machining, followed by surface treatments such as galvanization and powder coating for enhanced protection.

Assembly is meticulously performed to guarantee structural integrity and alignment. Through rigorous quality control, Nava Technologies delivers reliable and efficient mounting solutions, supporting the growth of sustainable solar energy.