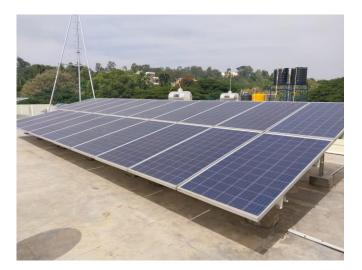

## Solar Rooftop System

A rooftop photovoltaic (PV) power station is an advanced photovoltaic system installed atop residential or commercial structures to generate solar electricity. This system encompasses photovoltaic modules, secure mounting systems, conductive cables, efficient solar inverters, and essential electrical accessories.

Rooftop photovoltaic (PV) stations offer unparalleled operational flexibility, capable of functioning autonomously or in conjunction with supplementary power sources such as diesel generators or wind turbines. This hybrid approach guarantees a consistent and dependable power supply, even in variable weather conditions or during peak demand periods.

Moreover, these systems empower installers with the opportunity to contribute to the energy grid. Surplus solar electricity can be fed back into the public grid, entitling the provider to a beneficial premium tariff for each kilowatt-hour generated. This not only recognizes the environmental benefits of solar energy but also provides a financial incentive that helps balance the initial investment costs of PV installations. The integration of rooftop PV systems thus serves as a catalyst for sustainable energy practices, encouraging wider adoption and supporting the transition towards a greener energy economy.