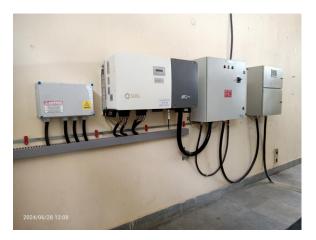

## Solar Rooftop System

A rooftop photovoltaic (PV) power station is an advanced photovoltaic system installed atop residential or commercial structures to generate solar electricity. This system encompasses photovoltaic modules, secure mounting systems, conductive cables, efficient solar inverters, and essential electrical accessories.

Rooftop photovoltaic (PV) stations offer unparalleled operational flexibility, capable of functioning autonomously or in conjunction with supplementary power sources such as diesel generators or wind turbines. This hybrid approach guarantees a consistent and dependable power supply, even in variable weather conditions or during peak demand periods.