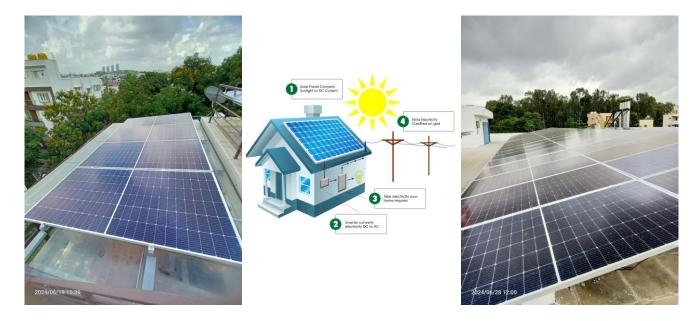

## Solar Rooftop System

A rooftop photovoltaic (PV) power station is an advanced photovoltaic system installed atop residential or commercial structures to generate solar electricity. This system encompasses photovoltaic modules, secure mounting systems, conductive cables, efficient solar inverters, and essential electrical accessories.

Rooftop photovoltaic (PV) stations offer unparalleled operational flexibility, capable of functioning autonomously or in conjunction with supplementary power sources such as diesel generators or wind turbines. This hybrid approach guarantees a consistent and dependable power supply, even in variable weather conditions or during peak demand periods.

Moreover, these systems empower installers with the opportunity to contribute to the energy grid. Surplus solar electricity can be fed back into the public grid, entitling the provider to a beneficial premium tariff for each kilowatt-hour generated. This not only recognizes the environmental benefits of solar energy but also provides a financial incentive that helps balance the initial investment costs of PV installations. The integration of rooftop PV systems thus serves as a catalyst for sustainable energy practices, encouraging wider adoption and supporting the transition towards a greener energy economy.