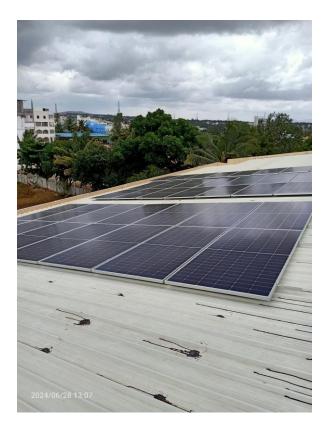

## Solar Rooftop System

A rooftop photovoltaic (PV) power station is an advanced photovoltaic system installed atop residential or commercial structures to generate solar electricity. This system encompasses photovoltaic modules, secure mounting systems, conductive cables, efficient solar inverters, and essential electrical accessories.

Rooftop photovoltaic (PV) stations offer unparalleled operational flexibility, capable of functioning autonomously or in conjunction with supplementary power sources such as diesel generators or wind turbines. This hybrid approach guarantees a consistent and dependable power supply, even in variable weather conditions or during peak demand periods.

Moreover, these systems empower installers with the opportunity to contribute to the energy grid. Surplus solar electricity can be fed back into the public grid, entitling the provider to a beneficial premium tariff for each kilowatt-hour generated. This not only recognizes the environmental benefits of solar energy but also provides a financial incentive that helps balance the initial investment costs of PV installations. The integration of rooftop PV systems thus serves as a catalyst for sustainable energy practices, encouraging wider adoption and supporting the transition towards a greener energy economy.