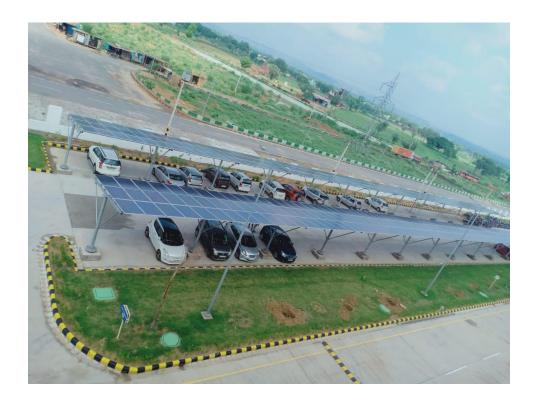

#### Solar Module Mounting Structures (In-house manufacturing)

Nava Technologies specializes in designing and manufacturing high-quality solar panel module mounting structures. Utilizing advanced software, we ensure optimal design for various installation sites. Nava Technologies selects premium quality galvanized steel for durability and corrosion resistance.

The fabrication process includes precise cutting, bending, welding, and machining, followed by surface treatments such as galvanization and powder coating for enhanced protection.

Assembly is meticulously performed to guarantee structural integrity and alignment. Through rigorous quality control, Nava Technologies delivers reliable and efficient mounting solutions, supporting the growth of sustainable solar energy.