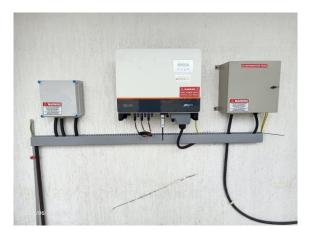

## Solar Rooftop System

A rooftop photovoltaic (PV) power station is an advanced photovoltaic system installed atop residential or commercial structures to generate solar electricity. This system encompasses photovoltaic modules, secure mounting systems, conductive cables, efficient solar inverters, and essential electrical accessories.

Rooftop photovoltaic (PV) stations offer unparalleled operational flexibility, capable of functioning autonomously or in conjunction with supplementary power sources such as diesel generators or wind turbines. This hybrid approach guarantees a consistent and dependable power supply, even in variable weather conditions or during peak demand periods.