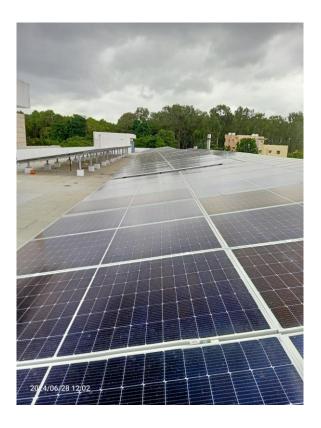

## Solar Rooftop System

A rooftop photovoltaic (PV) power station is an advanced photovoltaic system installed atop residential or commercial structures to generate solar electricity. This system encompasses photovoltaic modules, secure mounting systems, conductive cables, efficient solar inverters, and essential electrical accessories.

Rooftop photovoltaic (PV) stations offer unparalleled operational flexibility, capable of functioning autonomously or in conjunction with supplementary power sources such as diesel generators or wind turbines. This hybrid approach guarantees a consistent and dependable power supply, even in variable weather conditions or during peak demand periods.

Moreover, these systems empower installers with the opportunity to contribute to the energy grid. Surplus solar electricity can be fed back into the public grid, entitling the provider to a beneficial premium tariff for each kilowatt-hour generated. This not only recognizes the environmental benefits of solar energy but also provides a financial incentive that helps balance the initial investment costs of PV installations. The integration of rooftop PV systems thus serves as a catalyst for sustainable energy practices, encouraging wider adoption and supporting the transition towards a greener energy economy.