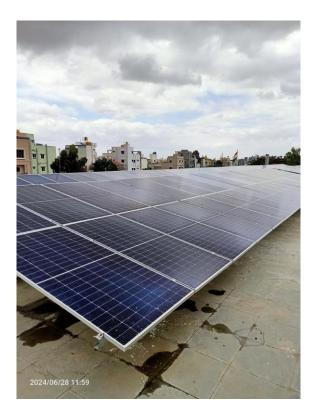

## Solar Rooftop System

A rooftop photovoltaic (PV) power station is an advanced photovoltaic system installed atop residential or commercial structures to generate solar electricity. This system encompasses photovoltaic modules, secure mounting systems, conductive cables, efficient solar inverters, and essential electrical accessories.

Rooftop photovoltaic (PV) stations offer unparalleled operational flexibility, capable of functioning autonomously or in conjunction with supplementary power sources such as diesel generators or wind turbines. This hybrid approach guarantees a consistent and dependable power supply, even in variable weather conditions or during peak demand periods.

Moreover, these systems empower installers with the opportunity to contribute to the energy grid. Surplus solar electricity can be fed back into the public grid, entitling the provider to a beneficial premium tariff for each kilowatt-hour generated. This not only recognizes the environmental benefits of solar energy but also provides a financial incentive that helps balance the initial investment costs of PV installations. The integration of rooftop PV systems thus serves as a catalyst for sustainable energy practices, encouraging wider adoption and supporting the transition towards a greener energy economy.