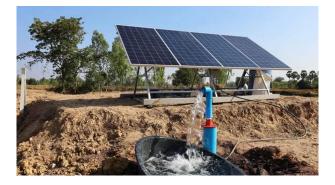

## **Solar Irrigation Pumping System**

Nava Tech offers an eco-friendly solar water pumping system that ensures a consistent and uninterrupted water supply throughout the day. This self-sufficient system operates solely on solar energy, eliminating the need for grid connectivity. Functioning optimally from 8 am to 5 pm daily, our range includes 1HP to 15HP DC/AC borewell pumps, catering to diverse water requirements. Embrace the power of solar energy with Nava Tech's solar water pumping system and take a step towards a more sustainable and self-reliant future in agriculture.