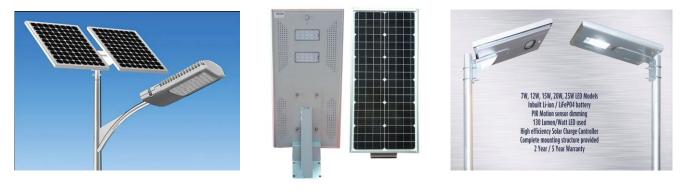

## Solar LED Street Lighting System

A solar lamp, also known as a solar light, is an integrated lighting system equipped with an LED lamp, solar panels, a battery, and a charge controller, with the potential inclusion of an inverter. The system harnesses electricity generated by the battery, which is replenished using solar photovoltaic panels.

## All-in-One Solar Street Light System

The All-In-One solar streetlight heralds a new era of illumination with its high luminosity and sleek, modern design. Equipped with a long-lasting LiFePO4 battery and intelligent PIR sensors that adjust brightness based on human activity, this product represents the pinnacle of future-forward lighting. The integration of the solar panel, LED light, and battery into a single, streamlined fixture makes this solar streetlight a comprehensive and unparalleled lighting solution.