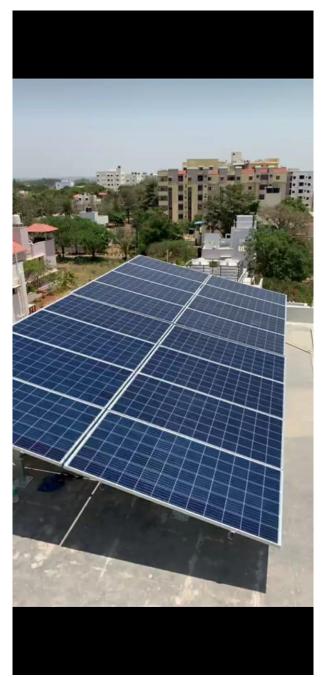

## Solar Rooftop System

A rooftop photovoltaic (PV) power station is an advanced photovoltaic system installed atop residential or commercial structures to generate solar electricity. This system encompasses photovoltaic modules, secure mounting systems, conductive cables, efficient solar inverters, and essential electrical accessories.

Rooftop photovoltaic (PV) stations offer unparalleled operational flexibility, capable of functioning autonomously or in conjunction with supplementary power sources such as diesel generators or wind turbines. This hybrid approach guarantees a consistent and dependable power supply, even in variable weather conditions or during peak demand periods.

Moreover, these systems empower installers with the opportunity to contribute to the energy grid. Surplus solar electricity can be fed back into the public grid, entitling the provider to a beneficial premium tariff for each kilowatt-hour generated. This not only recognizes the environmental benefits of solar energy but also provides a financial incentive that helps balance the initial investment costs of PV installations. The integration of rooftop PV systems thus serves as a catalyst for sustainable energy practices, encouraging wider adoption and supporting the transition towards a greener energy economy.