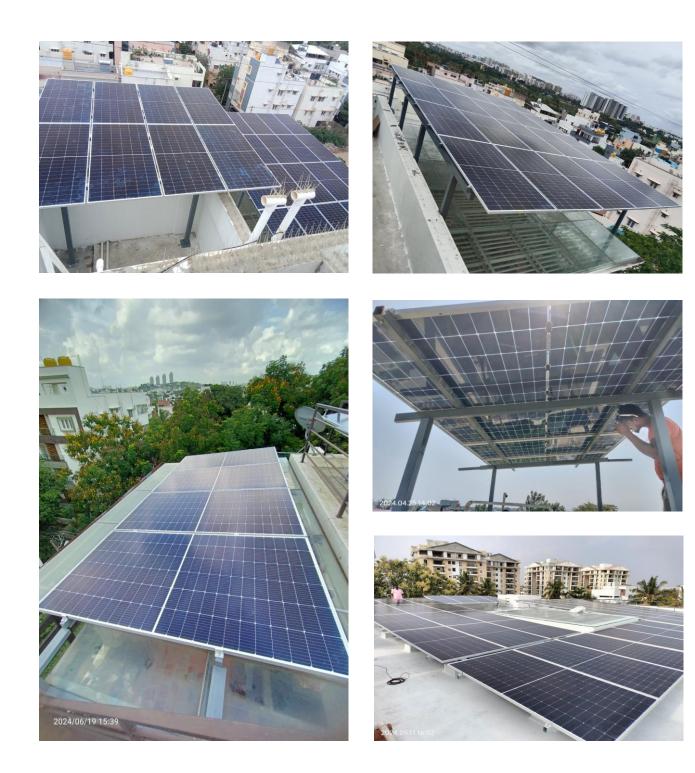

## Solar Rooftop System

A rooftop photovoltaic (PV) power station is an advanced photovoltaic system installed atop residential or commercial structures to generate solar electricity. This system encompasses photovoltaic modules, secure mounting systems, conductive cables, efficient solar inverters, and essential electrical accessories.

Rooftop photovoltaic (PV) stations offer unparalleled operational flexibility, capable of functioning autonomously or in conjunction with supplementary power sources such as diesel generators or wind turbines. This hybrid approach guarantees a consistent and dependable power supply, even in variable weather conditions or during peak demand periods.

Moreover, these systems empower installers with the opportunity to contribute to the energy grid. Surplus solar electricity can be fed back into the public grid, entitling the provider to a beneficial premium tariff for each kilowatt-hour generated. This not only recognizes the environmental benefits of solar energy but also provides a financial incentive that helps balance the initial investment costs of PV installations. The integration of rooftop PV systems thus serves as a catalyst for sustainable energy practices, encouraging wider adoption and supporting the transition towards a greener energy economy.