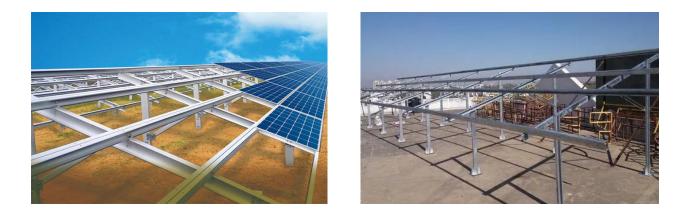

#### Solar Module Mounting Structures (In-house manufacturing)

Nava Technologies specializes in designing and manufacturing high-quality solar panel module mounting structures. Utilizing advanced software, we ensure optimal design for various installation sites. Nava Technologies selects premium quality galvanized steel for durability and corrosion resistance.

The fabrication process includes precise cutting, bending, welding, and machining, followed by surface treatments such as galvanization and powder coating for enhanced protection.

Assembly is meticulously performed to guarantee structural integrity and alignment. Through rigorous quality control, Nava Technologies delivers reliable and efficient mounting solutions, supporting the growth of sustainable solar energy.