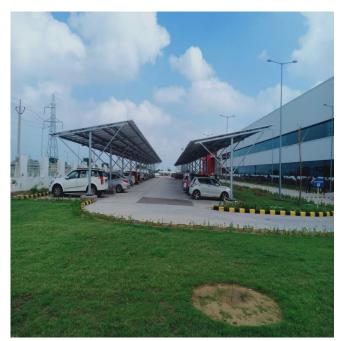

#### Solar Module Mounting Structures (In-house manufacturing)

Nava Technologies specializes in designing and manufacturing high-quality solar panel module mounting structures. Utilizing advanced software, we ensure optimal design for various installation sites. Nava Technologies selects premium quality galvanized steel for durability and corrosion resistance.

The fabrication process includes precise cutting, bending, welding, and machining, followed by surface treatments such as galvanization and powder coating for enhanced protection.

Assembly is meticulously performed to guarantee structural integrity and alignment. Through rigorous quality control, Nava Technologies delivers reliable and efficient mounting solutions, supporting the growth of sustainable solar energy.