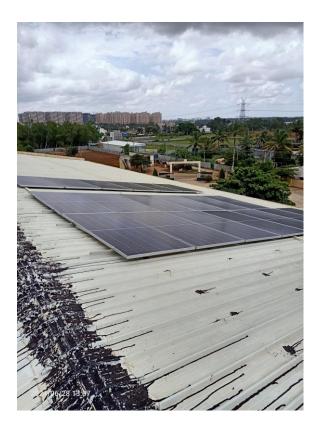

## Solar Rooftop System

A rooftop photovoltaic (PV) power station is an advanced photovoltaic system installed atop residential or commercial structures to generate solar electricity. This system encompasses photovoltaic modules, secure mounting systems, conductive cables, efficient solar inverters, and essential electrical accessories.

Rooftop photovoltaic (PV) stations offer unparalleled operational flexibility, capable of functioning autonomously or in conjunction with supplementary power sources such as diesel generators or wind turbines. This hybrid approach guarantees a consistent and dependable power supply, even in variable weather conditions or during peak demand periods.

Moreover, these systems empower installers with the opportunity to contribute to the energy grid. Surplus solar electricity can be fed back into the public grid, entitling the provider to a beneficial premium tariff for each kilowatt-hour generated. This not only recognizes the environmental benefits of solar energy but also provides a financial incentive that helps balance the initial investment costs of PV installations. The integration of rooftop PV systems thus serves as a catalyst for sustainable energy practices, encouraging wider adoption and supporting the transition towards a greener energy economy.