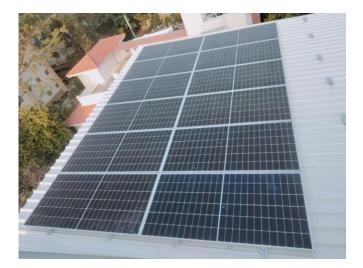

## Solar Rooftop System

A rooftop photovoltaic (PV) power station is an advanced photovoltaic system installed atop residential or commercial structures to generate solar electricity. This system encompasses photovoltaic modules, secure mounting systems, conductive cables, efficient solar inverters, and essential electrical accessories.

Rooftop photovoltaic (PV) stations offer unparalleled operational flexibility, capable of functioning autonomously or in conjunction with supplementary power sources such as diesel generators or wind turbines. This hybrid approach guarantees a consistent and dependable power supply, even in variable weather conditions or during peak demand periods.

Moreover, these systems empower installers with the opportunity to contribute to the energy grid. Surplus solar electricity can be fed back into the public grid, entitling the provider to a beneficial premium tariff for each kilowatt-hour generated. This not only recognizes the environmental benefits of solar energy but also provides a financial incentive that helps balance the initial investment costs of PV installations. The integration of rooftop PV systems thus serves as a catalyst for sustainable energy practices, encouraging wider adoption and supporting the transition towards a greener energy economy.