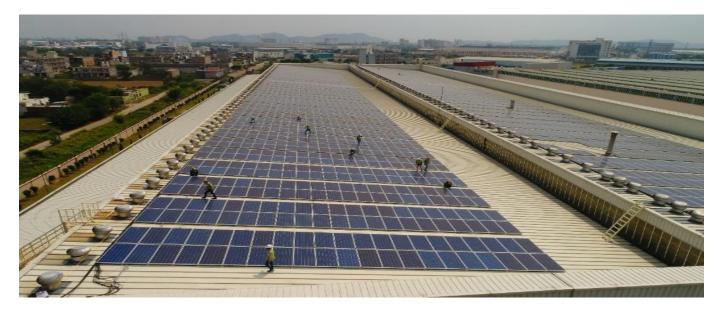

## Solar Rooftop System

A rooftop photovoltaic (PV) power station is an advanced photovoltaic system installed atop residential or commercial structures to generate solar electricity. This system encompasses photovoltaic modules, secure mounting systems, conductive cables, efficient solar inverters, and essential electrical accessories.

Rooftop photovoltaic (PV) stations offer unparalleled operational flexibility, capable of functioning autonomously or in conjunction with supplementary power sources such as diesel generators or wind turbines. This hybrid approach guarantees a consistent and dependable power supply, even in variable weather conditions or during peak demand periods.

Moreover, these systems empower installers with the opportunity to contribute to the energy grid. Surplus solar electricity can be fed back into the public grid, entitling the provider to a beneficial premium tariff for each kilowatt-hour generated. This not only recognizes the environmental benefits of solar energy but also provides a financial incentive that helps balance the initial investment costs of PV installations. The integration of rooftop PV systems thus serves as a catalyst for sustainable energy practices, encouraging wider adoption and supporting the transition towards a greener energy economy.